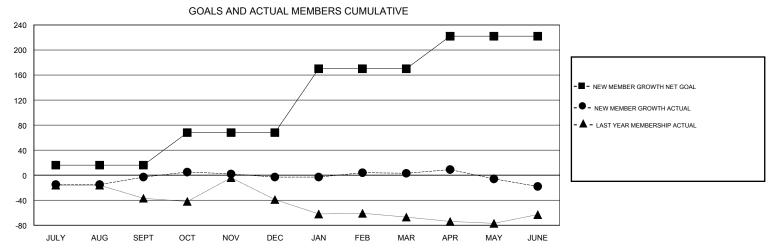

## MONTHLY MEMBERSHIP PROGRESS REPORT

District 20 R2

Results as of: 6/30/2017

34

73

OPEN **LOCATION NEW YORK GMT CA** Clubs Members RESULTS FOR 2016-2017 RESULTS FOR 2016-2017 NEW CLUB GOAL NEW CLUBS DROPPED CLUBS NEW MEMBER GROWTH NEW MEMBER DROPPED QUARTER QUARTER NET GOAL (not reinstated GROWTH ACTUAL (not MEMBERS ACTUAL or transfers) reinstated or transfers) (including transfers) 0 0 16 38 41 JULY/AUG/SEPT JULY/AUG/SEPT 2 0 0 52 54 54 OCT/NOV/DEC OCT/NOV/DEC